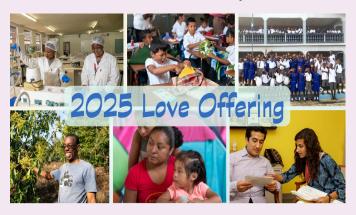

## May's Mission Outreach Focus: 2025 Love Offering

Each year, churches in the Minnesota Annual Conference take a Love Offering for missions in conjunction with our Annual Conference Session. The theme of the 2025 Annual Conference—which will take place June 11-13, 2025 at the St. Cloud Convention Center—is "Created for Love."

Our Love Offering theme this year is "Love in Action." Bishop Lanette Plambeck invites congregations to pray about and participate in the Love Offering as we put love into action. Donations to the 2024 Love Offering totaled \$142,963.40, a 78 percent increase from the 2023 total! How much will we raise this year?

#### This year's Love Offering will go to:

- Africa University for student scholarships (30%)
- Immigration Law and Justice Network (30%)
- Midwest Mission (20%)
- OC Ministries (20%)

Thank you, as always, for your generous support.

Nancy Hagerty and Pam Rose, Mission Outreach Co-Chairs