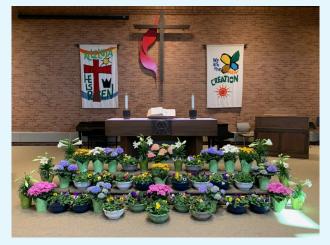

# Easter Sunday @ The PORT

Thank you to
Melinda Matton for
coordinating the
plant orders and
for arranging the
beautiful Easter Garden, with Kathy
Soucy's help too!