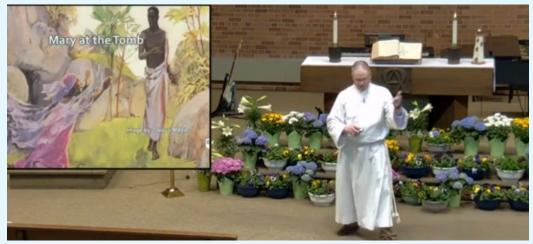

# Holy Week @ The PORT

We celebrated Holy Week at The PORT starting with the parade of waving palm branches on Palm Sunday, to the moving Maundy Thursday service of Communion that was enjoyed with members from Hillcrest UMC. Then on Easter Sunday we were happy to share the joy of the day with members from Eastside Ministries, which is the House Church that Pastor Steve leads. Our celebrations started with a gathering over breakfast and carried into our moving Easter Worship service.

Thank you to the many people involved with the planning and carrying out of these special services, and to the cooks who made the delicious Easter breakfast. This was a very special and moving week. We hope you will enjoy these pictures for a glimpse into the celebrations.

# Easter Sunday @ The PORT

Thank you to
Melinda Matton for
coordinating the
plant orders and
for arranging the
beautiful Easter Garden, with Kathy
Soucy's help too!