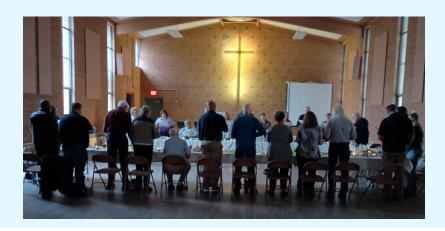

# Holy Week @ The PORT

We celebrated Holy Week at The PORT starting with the parade of waving palm branches on Palm Sunday, to the moving Maundy Thursday service of Communion that was enjoyed with members from Hillcrest UMC. Then on Easter Sunday we were happy to share the joy of the day with members from Eastside Ministries, which is the House Church that Pastor Steve leads. Our celebrations started with a gathering over breakfast and carried into our moving Easter Worship service.

Thank you to the many people involved with the planning and carrying out of these special services, and to the cooks who made the delicious Easter breakfast. This was a very special and moving week. We hope you will enjoy these pictures for a glimpse into the celebrations.