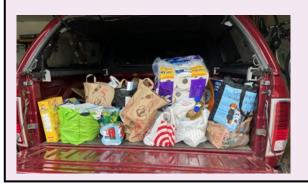

## **March Mission Outreach Update**

The March Mission Outreach project was to participate In VEAP's annual Minnesota FoodShare Campaign. You filled two shopping carts that weighed 147 pounds! Way to go!

Thank you for your contributions! Nancy and Pam