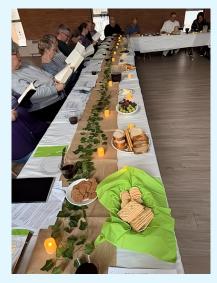

# Holy Week @ The PORT

We celebrated Holy Week at The PORT starting with the parade of waving palm branches on Palm Sunday, to the moving Maundy Thursday service of Communion that was enjoyed with members from Hillcrest UMC. Then on Easter Sunday we were happy to share the joy of the day with members from Eastside Ministries, which is the House Church that Pastor Steve leads. Our celebrations started with a gathering over breakfast and carried into our moving Easter Worship service.

Thank you to the many people involved with the planning and carrying out of these special services, and to the cooks who made the delicious Easter breakfast. This was a very special and moving week. We hope you will enjoy these pictures for a glimpse into the celebrations.